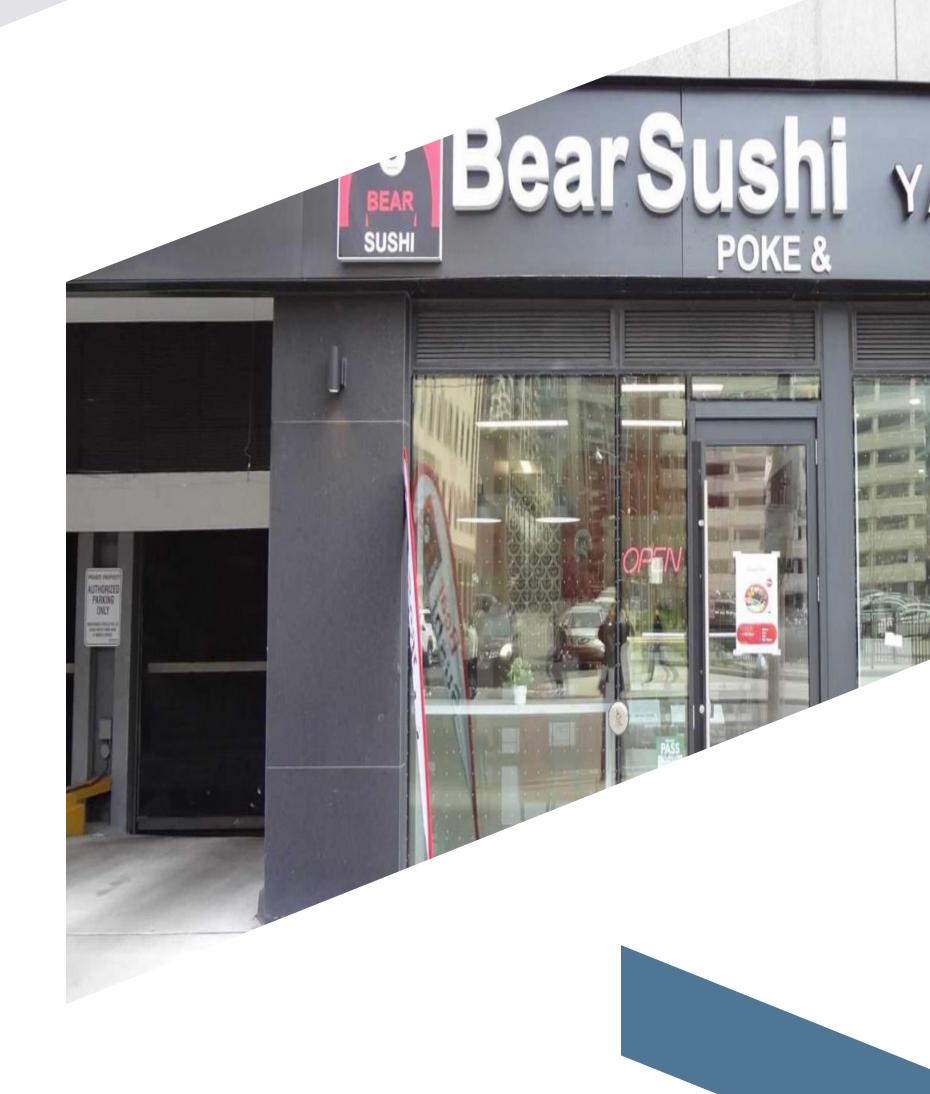

### SITE PLAN AND TENANT DIRECTORY

| UN | IT   TENANT             | SQ FT |
|----|-------------------------|-------|
| 1  | Shoppers Drug Mart      | 5,337 |
| 2  | Urbanview Dental        | 1,320 |
| 3  | Canada Post Corporation | 2,251 |
| 5  | Cotti Coffee            | 605   |
| 7  | Mobizone                | 478   |
| 8  | BGO Residential         | 491   |
| 15 | Hollywood Cleaners      | 342   |
| 17 | Bear Sushi              | 554   |