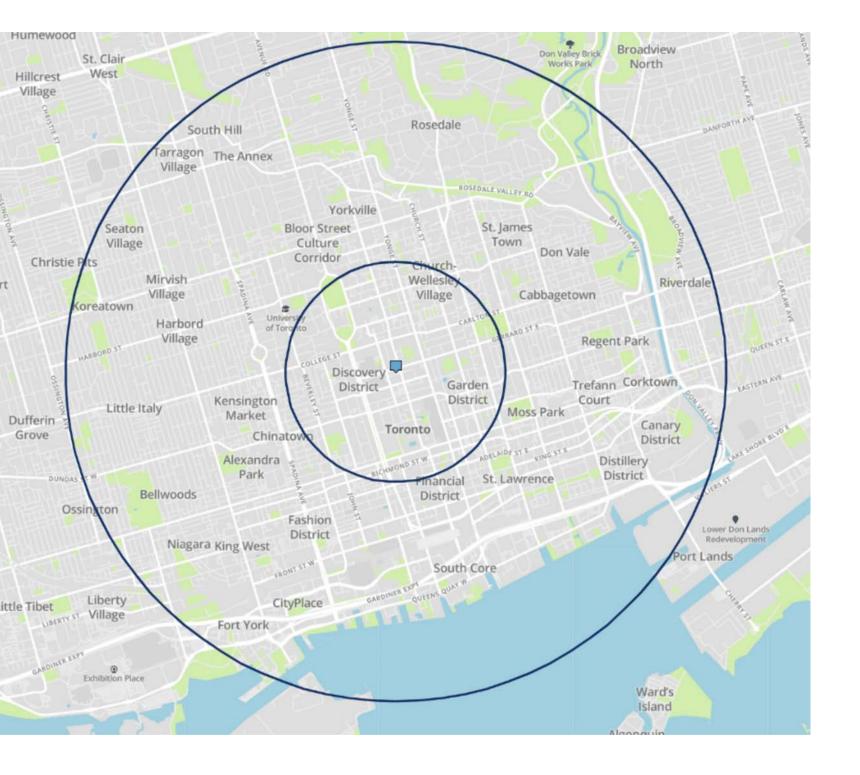

## **DEMOGRAPHICS**

#### TRADE AREA (2024 ESTIMATES)

|           | DISTANCE                       | 1 KM     | 3 KM      |
|-----------|--------------------------------|----------|-----------|
| 20        | FAMILIES<br>WITH<br>CHILDREN   | 22%      | 26%       |
| £633      | TRADE<br>AREA<br>POPULATION    | 79,610   | 421,753   |
| <b>\$</b> | AVERAGE<br>HOUSEHOLD<br>INCOME | \$90,276 | \$143,163 |