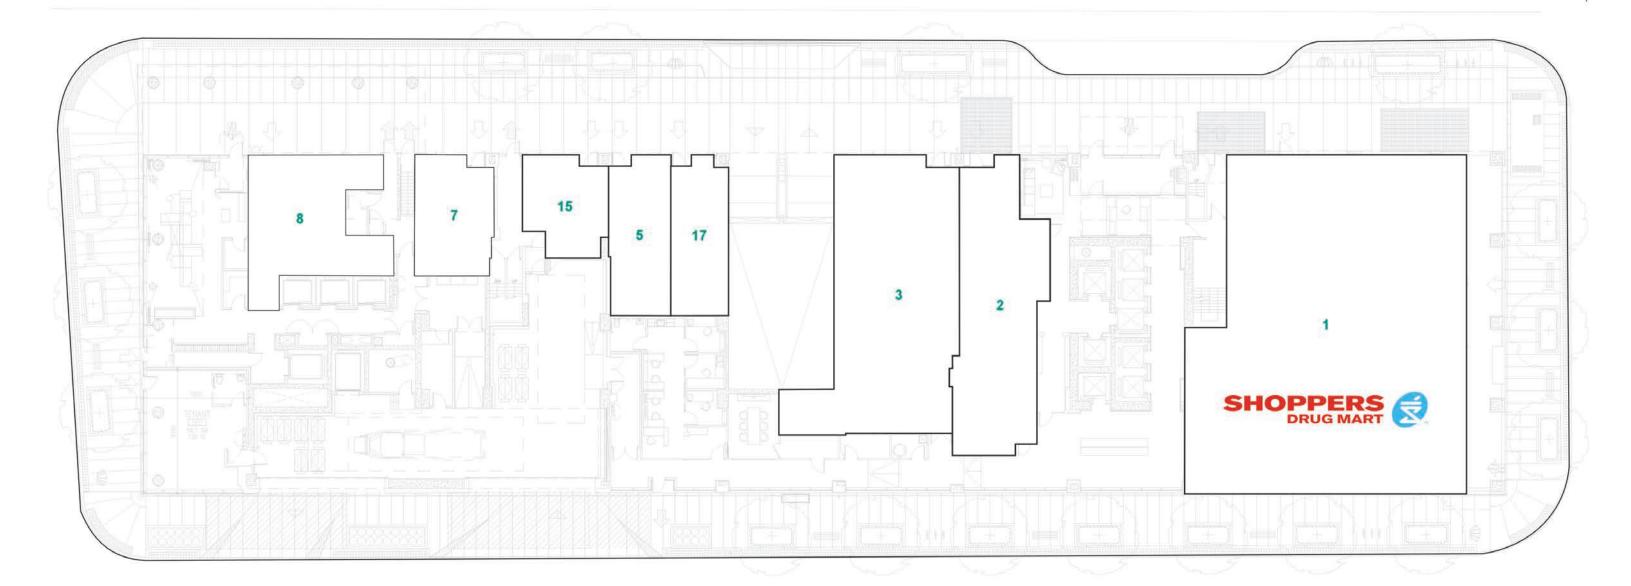

### SITE PLAN AND TENANT DIRECTORY

| UN | IT   TENANT             | SQ FT |
|----|-------------------------|-------|
| 1  | Shoppers Drug Mart      | 5,337 |
| 2  | Urbanview Dental        | 1,320 |
| 3  | Canada Post Corporation | 2,251 |
| 5  | Cotti Coffee            | 605   |
| 7  | Mobizone                | 478   |
| 8  | BGO Residential         | 491   |
| 15 | Hollywood Cleaners      | 342   |
| 17 | Bear Sushi              | 554   |