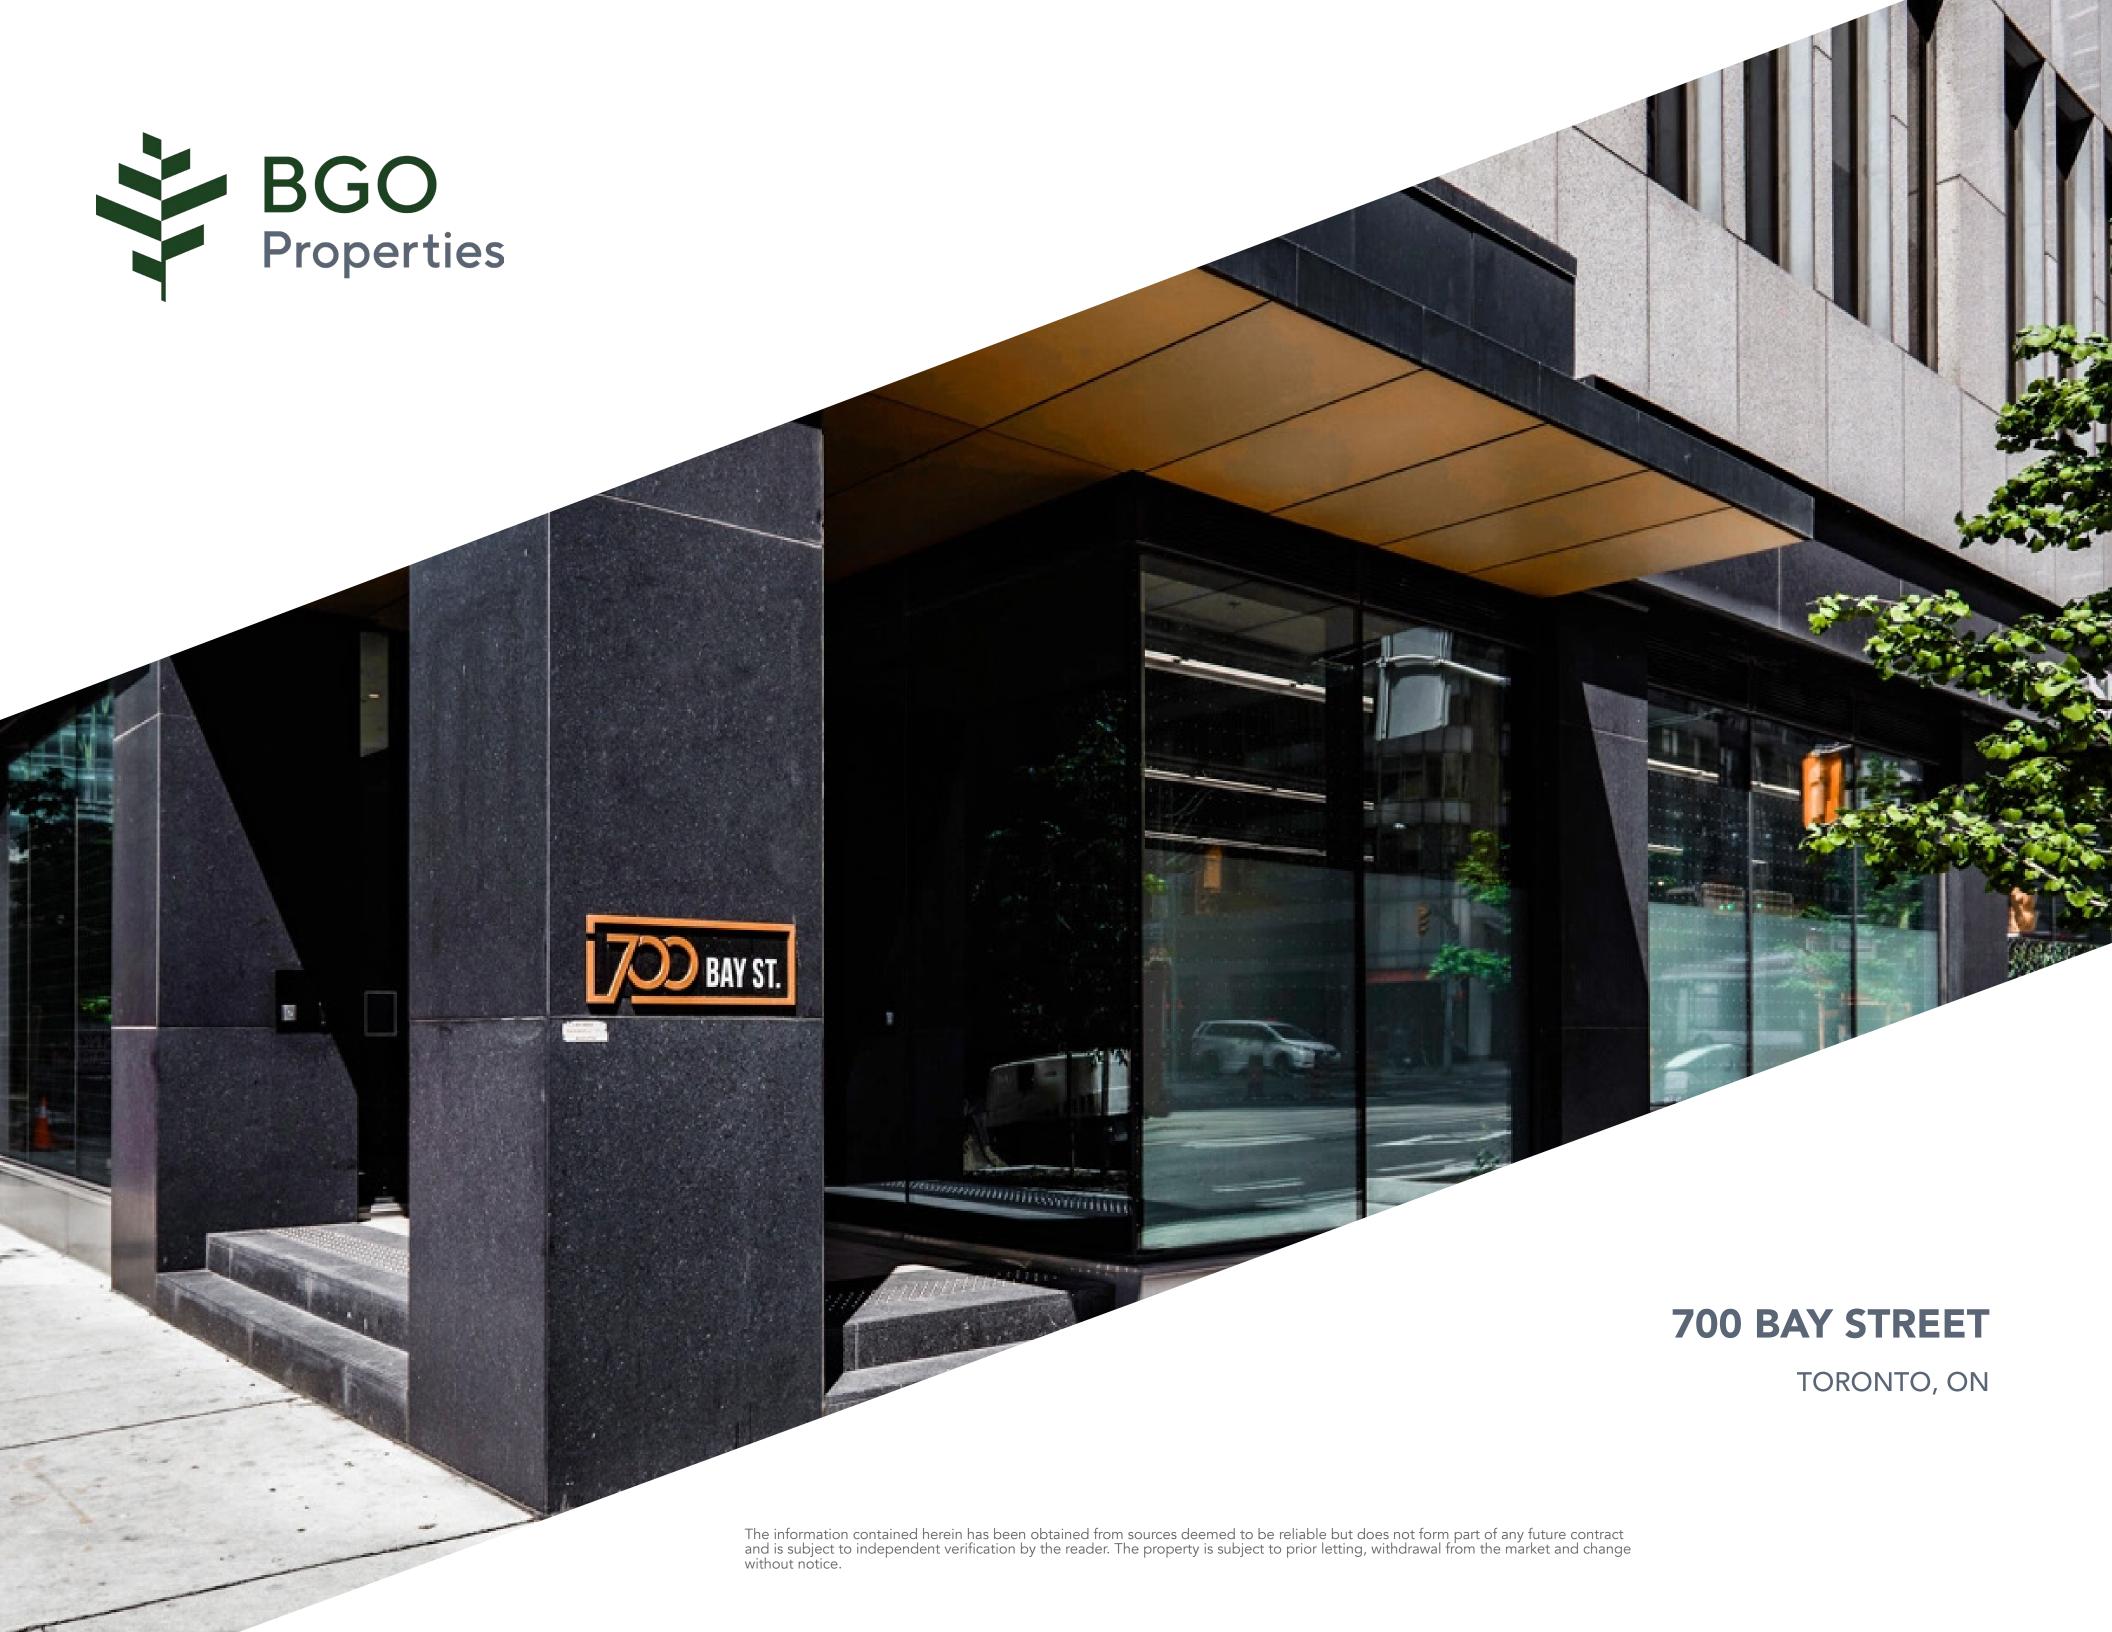

## **700 BAY STREET**

TORONTO, ON

700 Bay Street is located at the corner of Gerrard Street West and Bay Street, just steps from the subway, with bus stops in the immediate area. Excellent access and egress being close to the Gardiner Expressway and Don Valley Parkway for those who drive, with public parking available in surrounding areas and monthly spot rental at the property. The building is close to the University of Toronto and Queens Park as well as a wide variety of retail shops and restaurants. This is the ideal location for professionals in the medical, legal, financial and insurance fields.fields.

# PROPERTY HIGHLIGHTS

| ADDRESS                          | 700 Bay Street<br>Toronto, ON      |
|----------------------------------|------------------------------------|
| MAJOR INTERSECTION               | Gerrard Street West and Bay Street |
| RETAIL GLA<br>(SQ. FT)           | 11,378                             |
| NUMBER OF STORES<br>AND SERVICES | 6                                  |