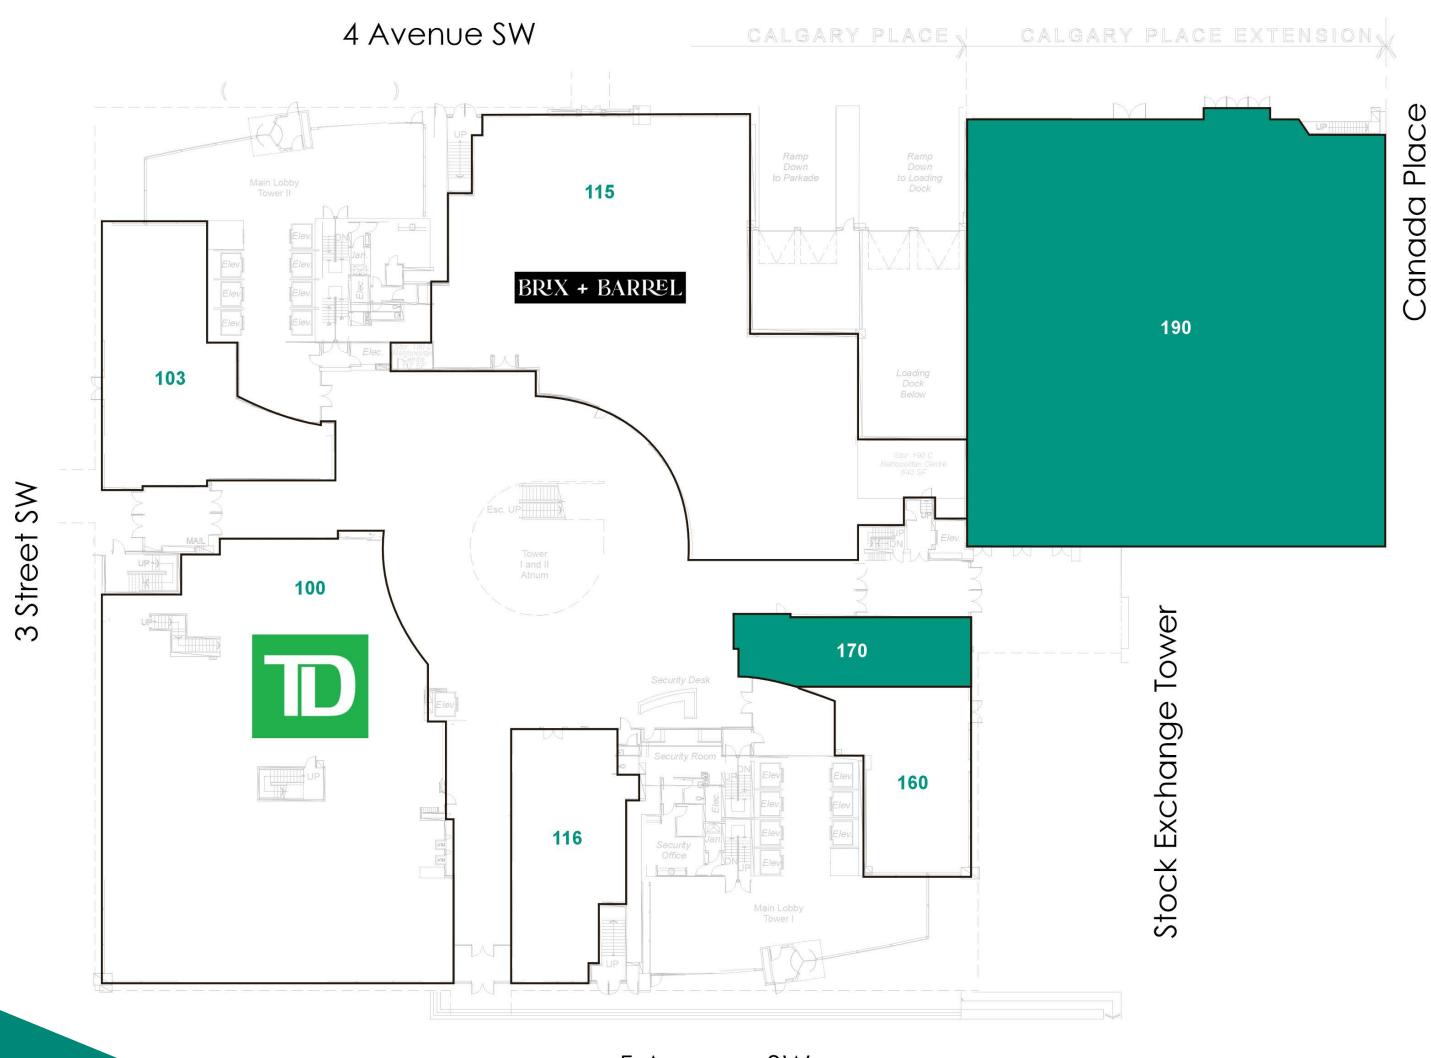

## SITE PLAN AND TENANT DIRECTORY

| UNIT | TENANT        | SQ FT  |
|------|---------------|--------|
| 100  | TD Bank       | 13,087 |
| 102  | Kabuku        | 3,562  |
| 115  | Brix + Barrel | 11,200 |
| 116  | Evolve        | 2,455  |
| 160  | DHL Express   | 1,941  |
| 170  | Available     | 1,548  |
| 190  | Available     | 15,923 |

5 Avenue SW

|   | <b>A</b>             |    | CIAI      |
|---|----------------------|----|-----------|
| 5 | $\Delta V \Delta DI$ | 10 | < \ \ \ \ |
| J | Avenu                | ノ匸 | J Y Y     |

| UNIT | TENANT                           | SQ FT |
|------|----------------------------------|-------|
| 100A | TD Bank                          | 5,264 |
| 203  | Dental One (Dr. V. Sharma)       | 2,273 |
| 215  | Marcello's                       | 4,046 |
| 216  | INS Market                       | 652   |
| 243  | Downtown Vision Care             | 4,632 |
| 244  | Available                        | 4,482 |
| 248  | Phil & Sebastian Coffee Roasters | 1,231 |
| 252  | GYMVMT                           | 955   |
| 253  | Available                        | 1,105 |
| 256  | Leela Eco Spa                    | 1,085 |
| 260  | True North Mortgage              | 2,233 |
| 190A | Available                        | 2,743 |