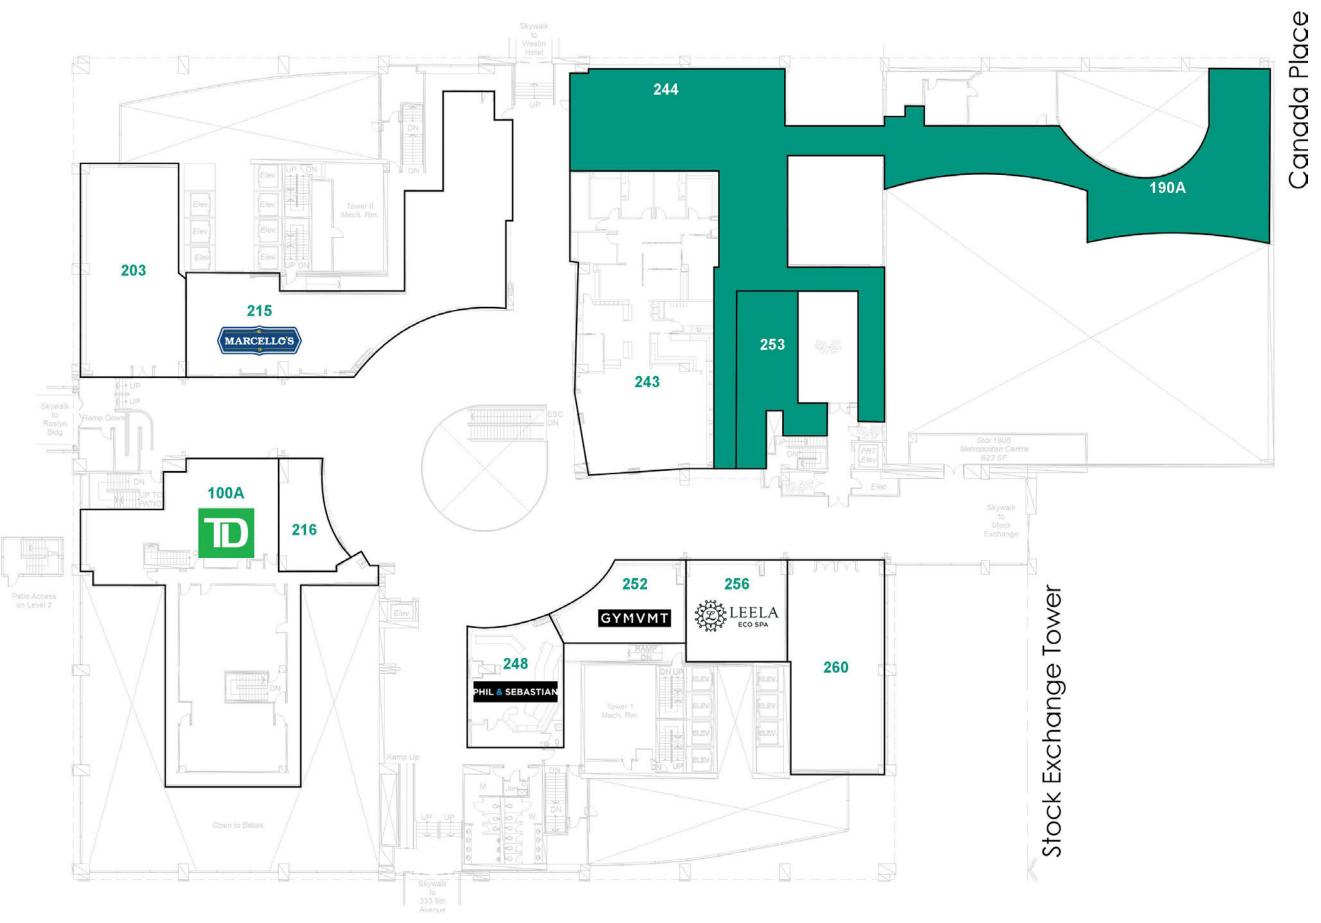

5 Avenue SW

|   | <b>A</b>             |    | CIAI      |
|---|----------------------|----|-----------|
| 5 | $\Delta V \Delta DI$ | 10 | < \ \ \ \ |
| J | Avenu                | ノ匸 | J Y Y     |

| UNIT | TENANT                           | SQ FT |
|------|----------------------------------|-------|
| 100A | TD Bank                          | 5,264 |
| 203  | Dental One (Dr. V. Sharma)       | 2,273 |
| 215  | Marcello's                       | 4,046 |
| 216  | INS Market                       | 652   |
| 243  | Downtown Vision Care             | 4,632 |
| 244  | Available                        | 4,482 |
| 248  | Phil & Sebastian Coffee Roasters | 1,231 |
| 252  | GYMVMT                           | 955   |
| 253  | Available                        | 1,105 |
| 256  | Leela Eco Spa                    | 1,085 |
| 260  | True North Mortgage              | 2,233 |
| 190A | Available                        | 2,743 |