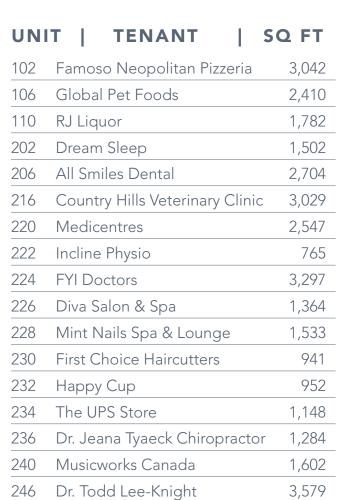

#### SITE PLAN AND TENANT DIRECTORY

| UN  | IT   TENANT   S               | Q FT  |
|-----|-------------------------------|-------|
| 308 | Royal Lepage                  | 3,120 |
| 310 | Rumble                        | 3,870 |
| 312 | Calgary Registry              | 1,399 |
| 320 | Dr. Phone Fix                 | 876   |
| 330 | Starbucks                     | 1,617 |
| 336 | Country Hills Massage Therapy | 1,532 |
| 520 | Saigon Rex                    | 2,687 |
| 510 | Kujira Sushi                  | 2,404 |
| 500 | OPA! of Greece                | 1,239 |
| 602 | WOW Chicken                   | 1,450 |
| 606 | Aroma Dim Sum                 | 3,660 |
| 610 | Dairy Queen                   | 3,108 |
| 700 | Scotiabank                    | 4,507 |