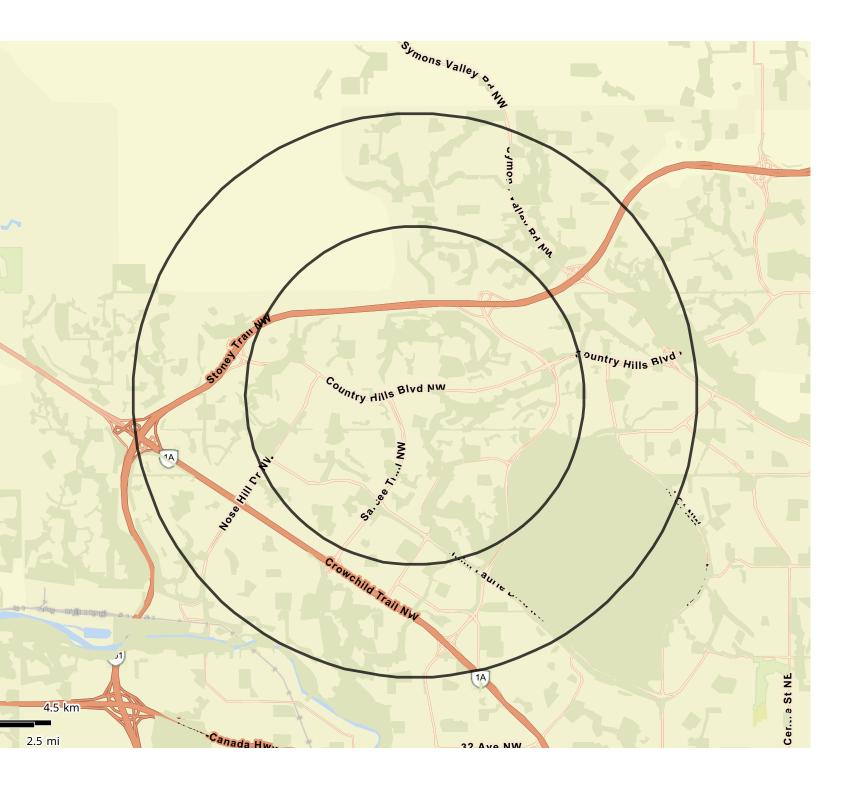

Country Hills Village is conveniently accessed and located at the intersection of two major thoroughfares - Country Hills Boulevard and Sarcee Trail, seeing nearly 50,000 vehicles per day - and is just minutes to the City of Calgary's ring road, Stoney Trail.

#### TRADE AREA (2024 DRIVE DISTANCE)

|             | DISTANCE                       | 3 KM      | 5 KM      |
|-------------|--------------------------------|-----------|-----------|
| 20          | MEDIAN AGE                     | 56        | <b>53</b> |
| £633        | TRADE<br>AREA<br>POPULATION    | 71,248    | 180,724   |
| <b>(\$)</b> | AVERAGE<br>HOUSEHOLD<br>INCOME | \$166,073 | \$153,035 |