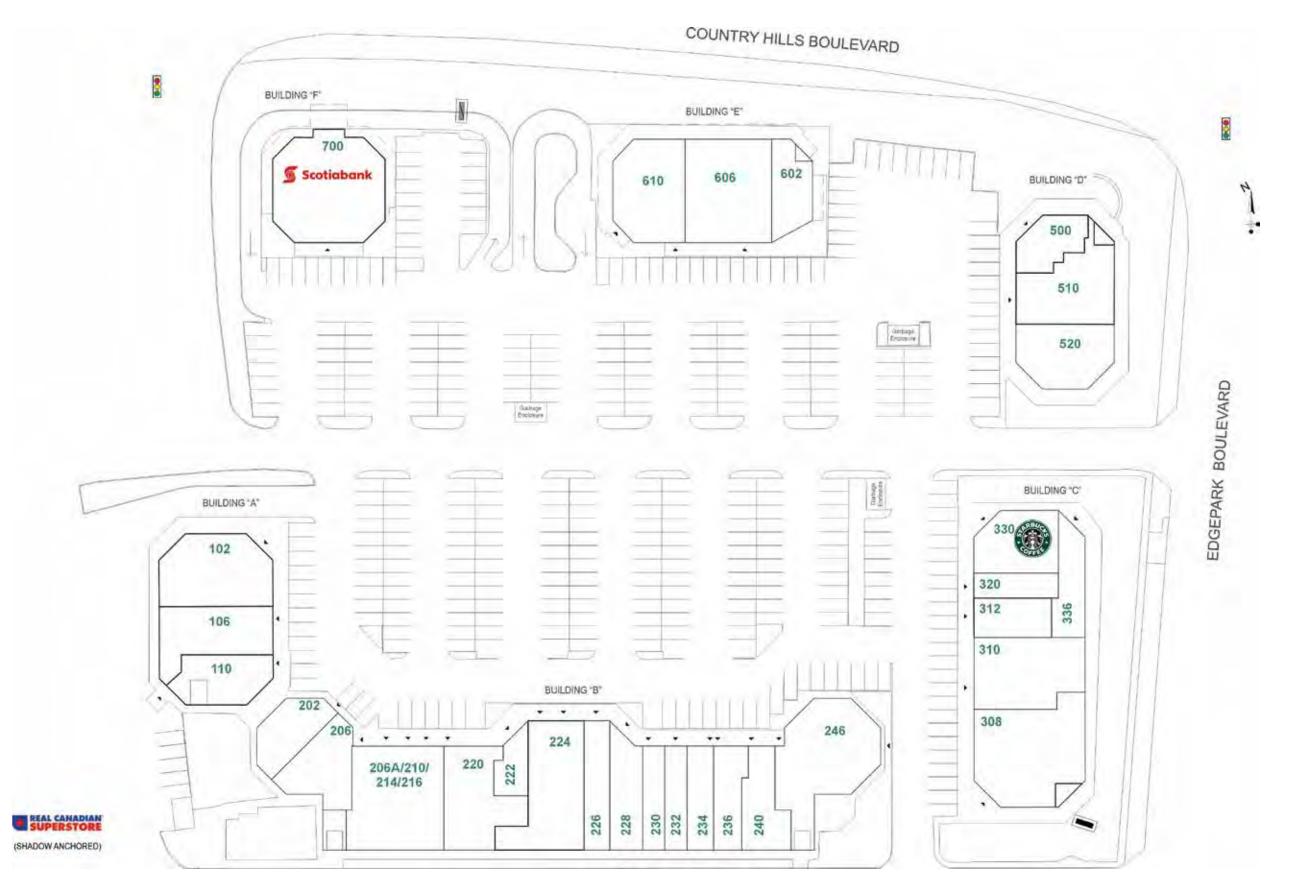

## PROPERTY HIGHLIGHTS

|                                  | -                                                  |  |
|----------------------------------|----------------------------------------------------|--|
| ADDRESS                          | 5149 Country Hills Blvd. NW<br>Calgary, AB T3A 4K4 |  |
| MAJOR INTERSECTION               | Sarcee Trail and Country Hills Blvd.               |  |
| GLA<br>(SQ. FT)                  | 65,031                                             |  |
| NUMBER OF STORES<br>AND SERVICES | 30                                                 |  |

#### SITE PLAN AND TENANT DIRECTORY

| UN  | IT   TENANT   S               | Q FT  |
|-----|-------------------------------|-------|
| 308 | Royal Lepage                  | 3,120 |
| 310 | Rumble                        | 3,870 |
| 312 | Calgary Registry              | 1,399 |
| 320 | Dr. Phone Fix                 | 876   |
| 330 | Starbucks                     | 1,617 |
| 336 | Country Hills Massage Therapy | 1,532 |
| 520 | Saigon Rex                    | 2,687 |
| 510 | Kujira Sushi                  | 2,404 |
| 500 | OPA! of Greece                | 1,239 |
| 602 | WOW Chicken                   | 1,450 |
| 606 | Aroma Dim Sum                 | 3,660 |
| 610 | Dairy Queen                   | 3,108 |
| 700 | Scotiabank                    | 4,507 |