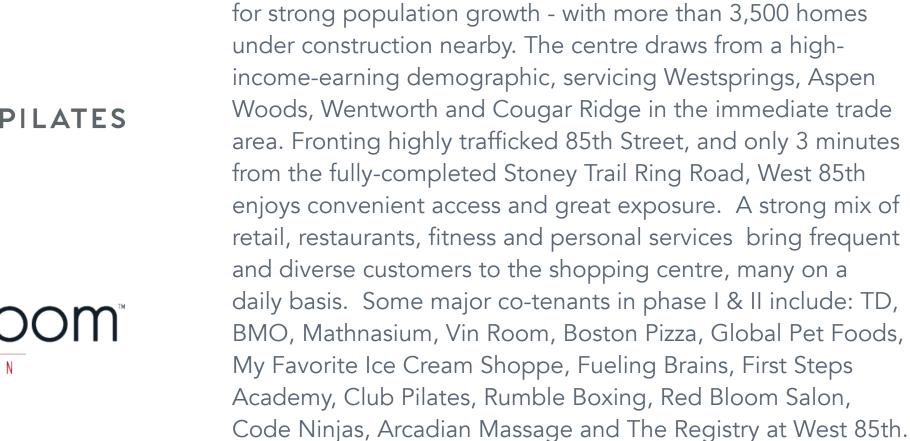

CALGARY, AB

West 85th Phase I and II shopping centre offers more than

110,000 square feet of retail and office space, shadow-