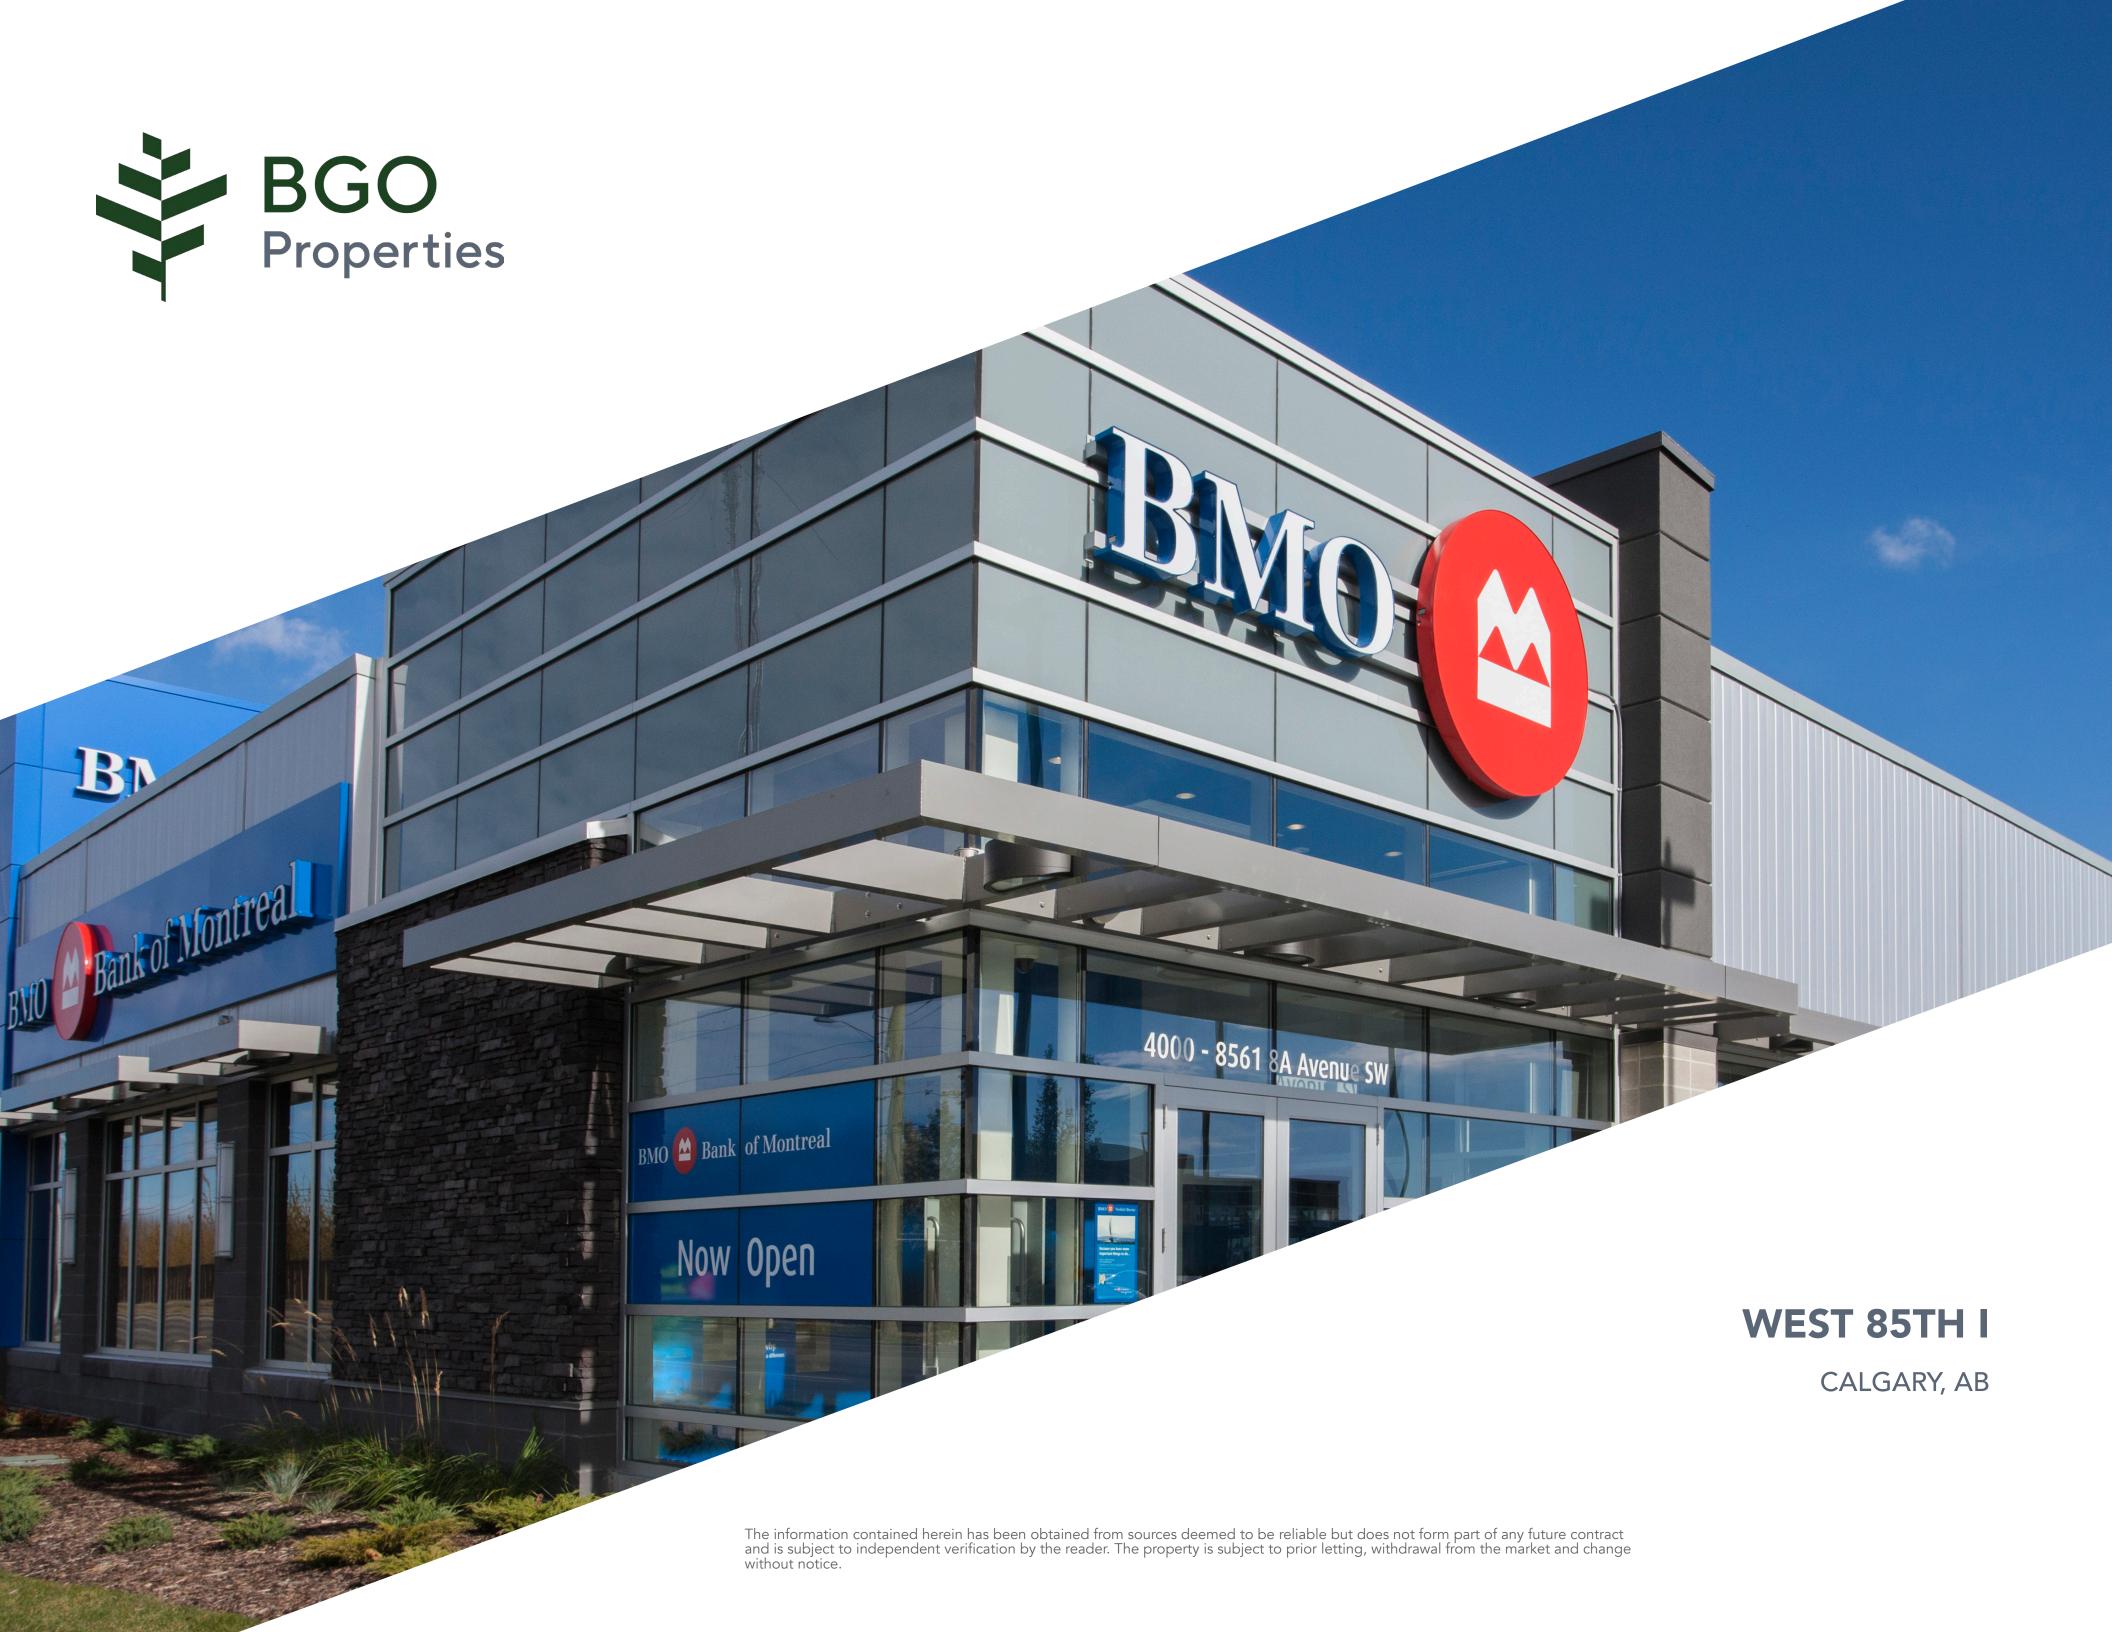

CALGARY, AB

West 85th Phase I and II shopping centre offers more than

110,000 square feet of retail and office space, shadow-

## PROPERTY HIGHLIGHTS

| ADDRESS                          | 8561 8A Avenue SW, Calgary, AB       |
|----------------------------------|--------------------------------------|
| MAJOR INTERSECTION               | West 85th Street SW and 8A Avenue SW |
| GLA<br>(SQ. FT)                  | 66,646                               |
| NUMBER OF STORES<br>AND SERVICES | 18                                   |