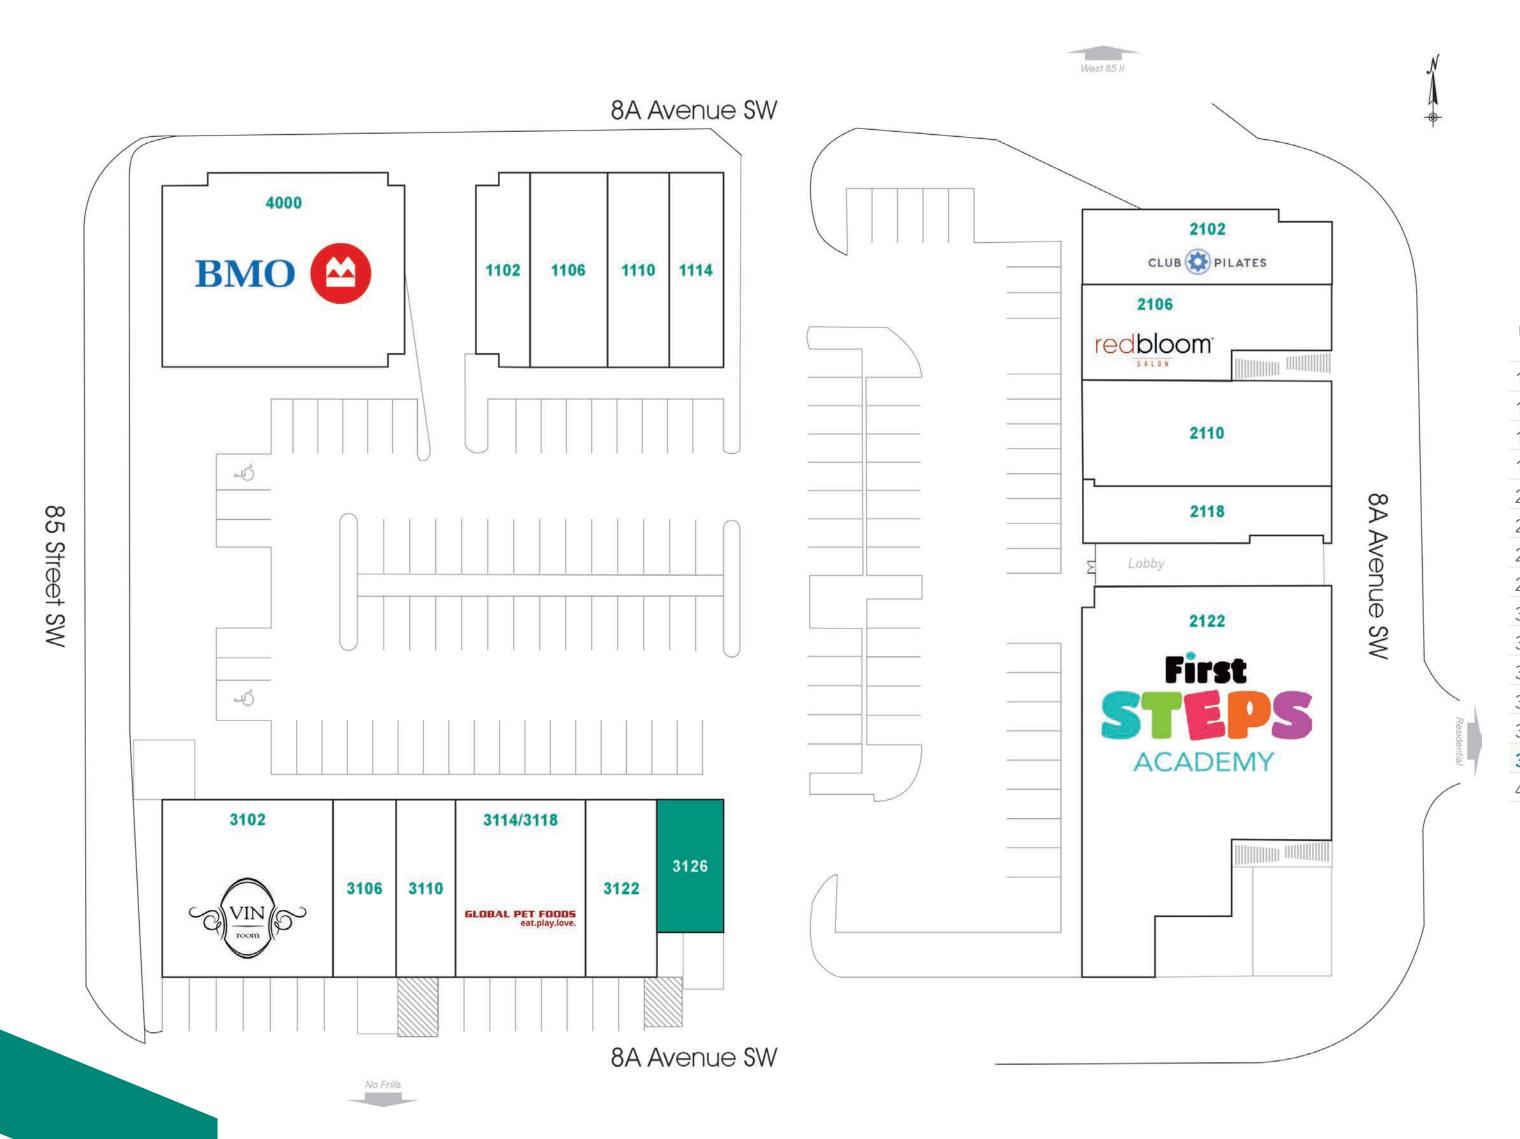

RESS                          | 8561 8A Avenue SW, Calgary, AB       |
|----------------------------------|--------------------------------------|
| MAJOR INTERSECTION               | West 85th Street SW and 8A Avenue SW |
| GLA<br>(SQ. FT)                  | 66,646                               |
| NUMBER OF STORES<br>AND SERVICES | 18                                   |





## **DEMOGRAPHICS**



## **TRADE AREA**

| 0    | DISTANCE                          | 5 KM      |
|------|-----------------------------------|-----------|
| 22   | FAMILIES WITH CHILDREN            | 51%       |
| F633 | TRADE AREA POPULATION             | 125,997   |
| \$   | AVERAGE HOUSEHOLD INCOME          | \$210,772 |
|      | VEHICLES PER DAY - 85TH STREET SW | 22,000    |

## SITE PLAN AND TENANT DIRECTORY