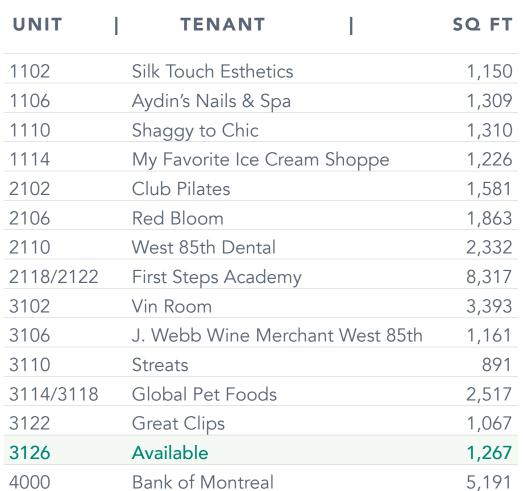

## PROPERTY HIGHLIGHTS

| ADDRESS                          | 8561 8A Avenue SW, Calgary, AB       |
|----------------------------------|--------------------------------------|
| MAJOR INTERSECTION               | West 85th Street SW and 8A Avenue SW |
| GLA<br>(SQ. FT)                  | 66,646                               |
| NUMBER OF STORES<br>AND SERVICES | 18                                   |

## SITE PLAN AND TENANT DIRECTORY