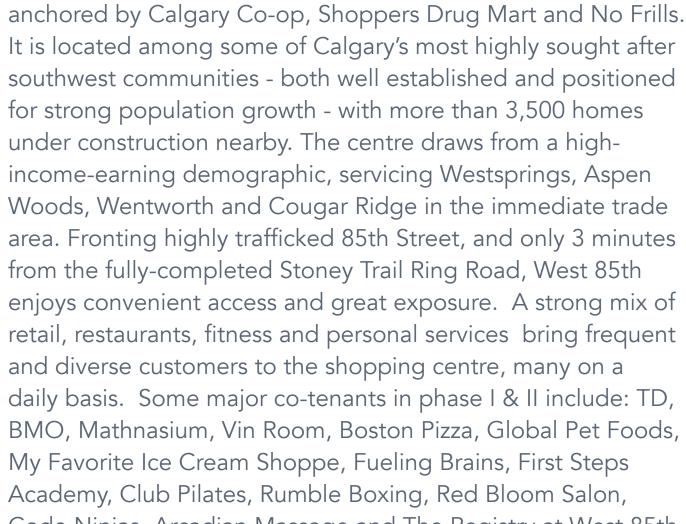

CALGARY, AB

West 85th Phase I and II shopping centre offers more than

110,000 square feet of retail and office space, shadow-