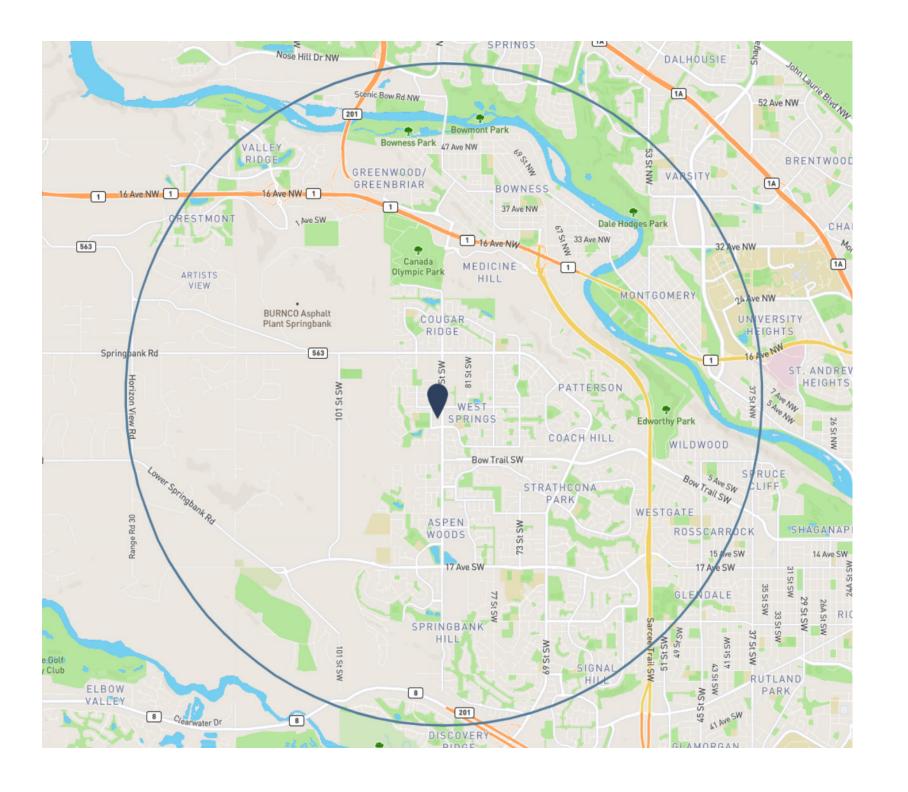

## **TRADE AREA**

| 0    | DISTANCE                          | 5 KM      |
|------|-----------------------------------|-----------|
| 22   | FAMILIES WITH CHILDREN            | 51%       |
| F633 | TRADE AREA POPULATION             | 125,997   |
| \$   | AVERAGE HOUSEHOLD INCOME          | \$210,772 |
|      | VEHICLES PER DAY - 85TH STREET SW | 22,000    |