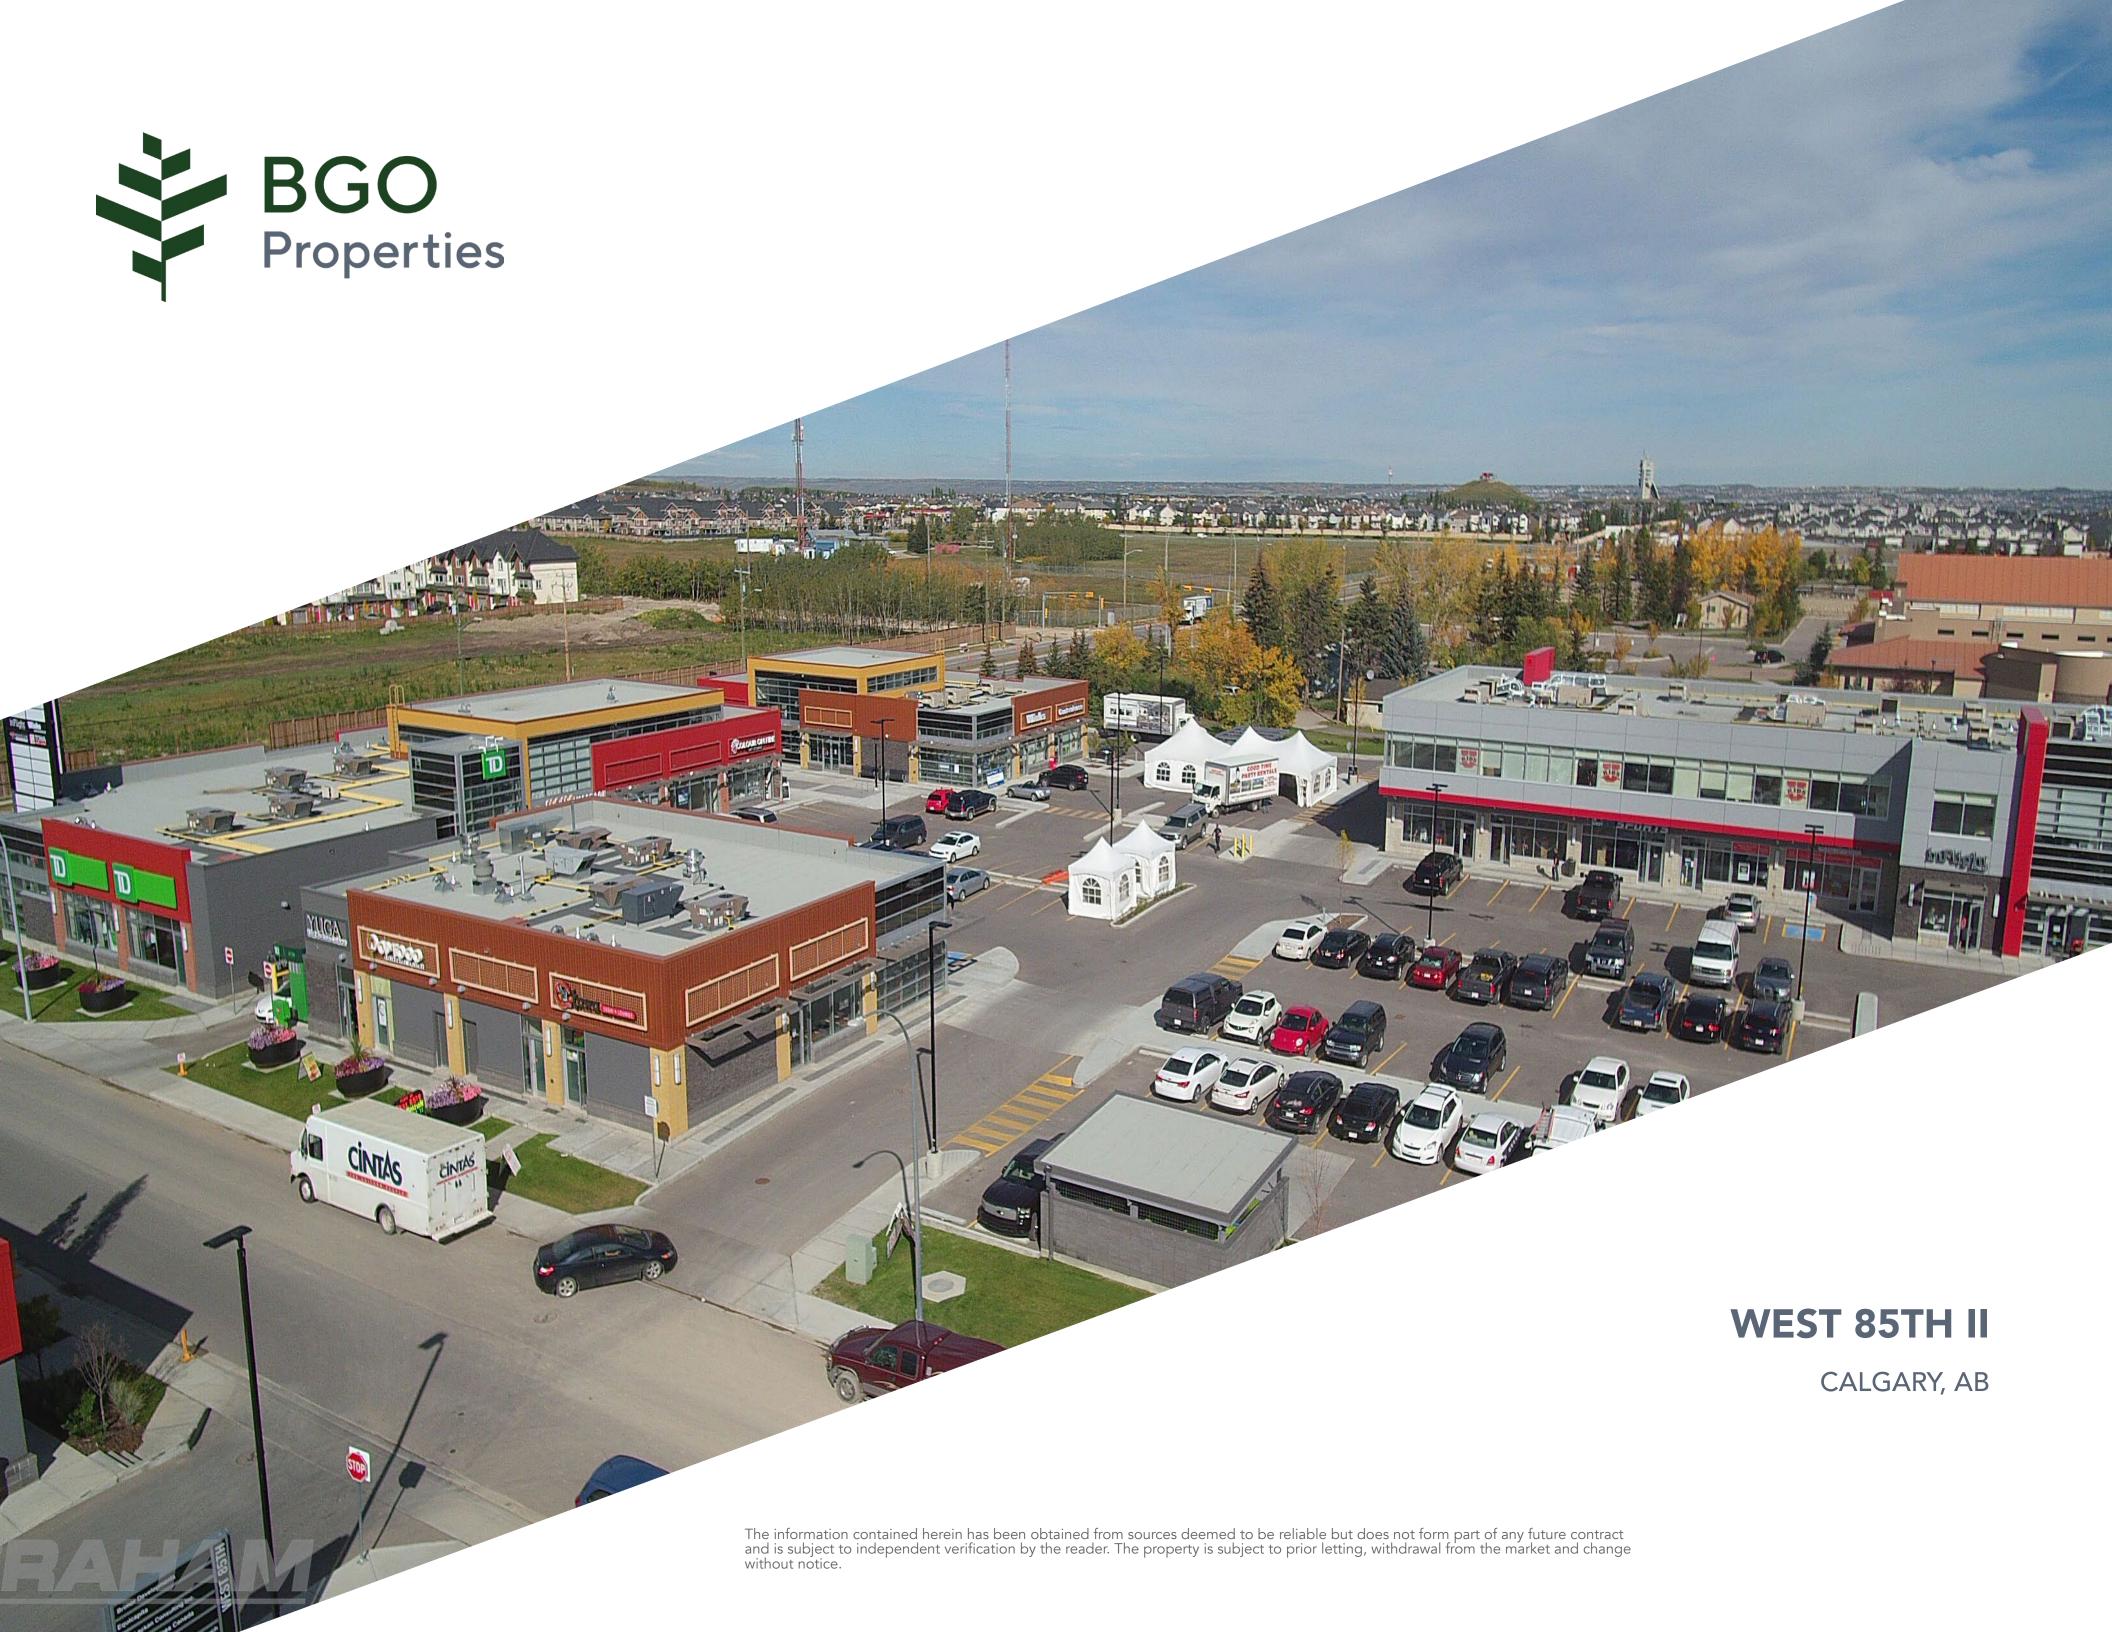

### **WEST 85TH II**

CALGARY, AB

West 85th Phase I and II shopping centre offers more than 110,000 square feet of retail and office space, shadowanchored by Calgary Co-op, Shoppers Drug Mart and No Frills. It is located among some of Calgary's most highly sought after southwest communities - both well established and positioned for strong population growth - with more than 3,500 homes under construction nearby. The centre draws from a highincome-earning demographic, servicing Westsprings, Aspen Woods, Wentworth and Cougar Ridge in the immediate trade area. Fronting highly trafficked 85th Street, and only 3 minutes from the fully-completed Stoney Trail Ring Road, West 85th enjoys convenient access and great exposure. A strong mix of retail, restaurants, fitness and personal services bring frequent and diverse customers to the shopping centre, many on a daily basis. Some major co-tenants in phase I & II include: TD, BMO, Mathnasium, Vin Room, Boston Pizza, Global Pet Foods, My Favorite Ice Cream Shoppe, Fueling Brains, First Steps Academy, Club Pilates, Rumble Boxing, Red Bloom Salon, Code Ninjas, Arcadian Massage and The Registry at West 85th.