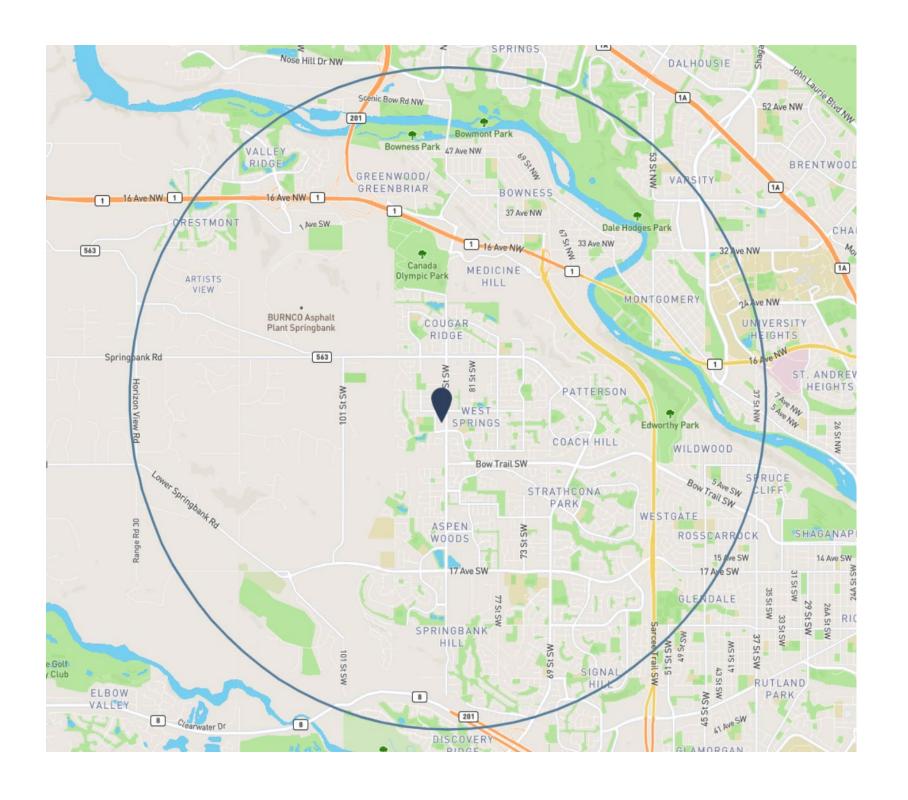

#### **TRADE AREA**

| 0    | DISTANCE                          | 5 KM      |
|------|-----------------------------------|-----------|
| 20   | FAMILIES WITH CHILDREN            | 51%       |
| F633 | TRADE AREA POPULATION             | 125,997   |
| \$   | AVERAGE HOUSEHOLD INCOME          | \$210,772 |
|      | VEHICLES PER DAY - 85TH STREET SW | 22,000    |