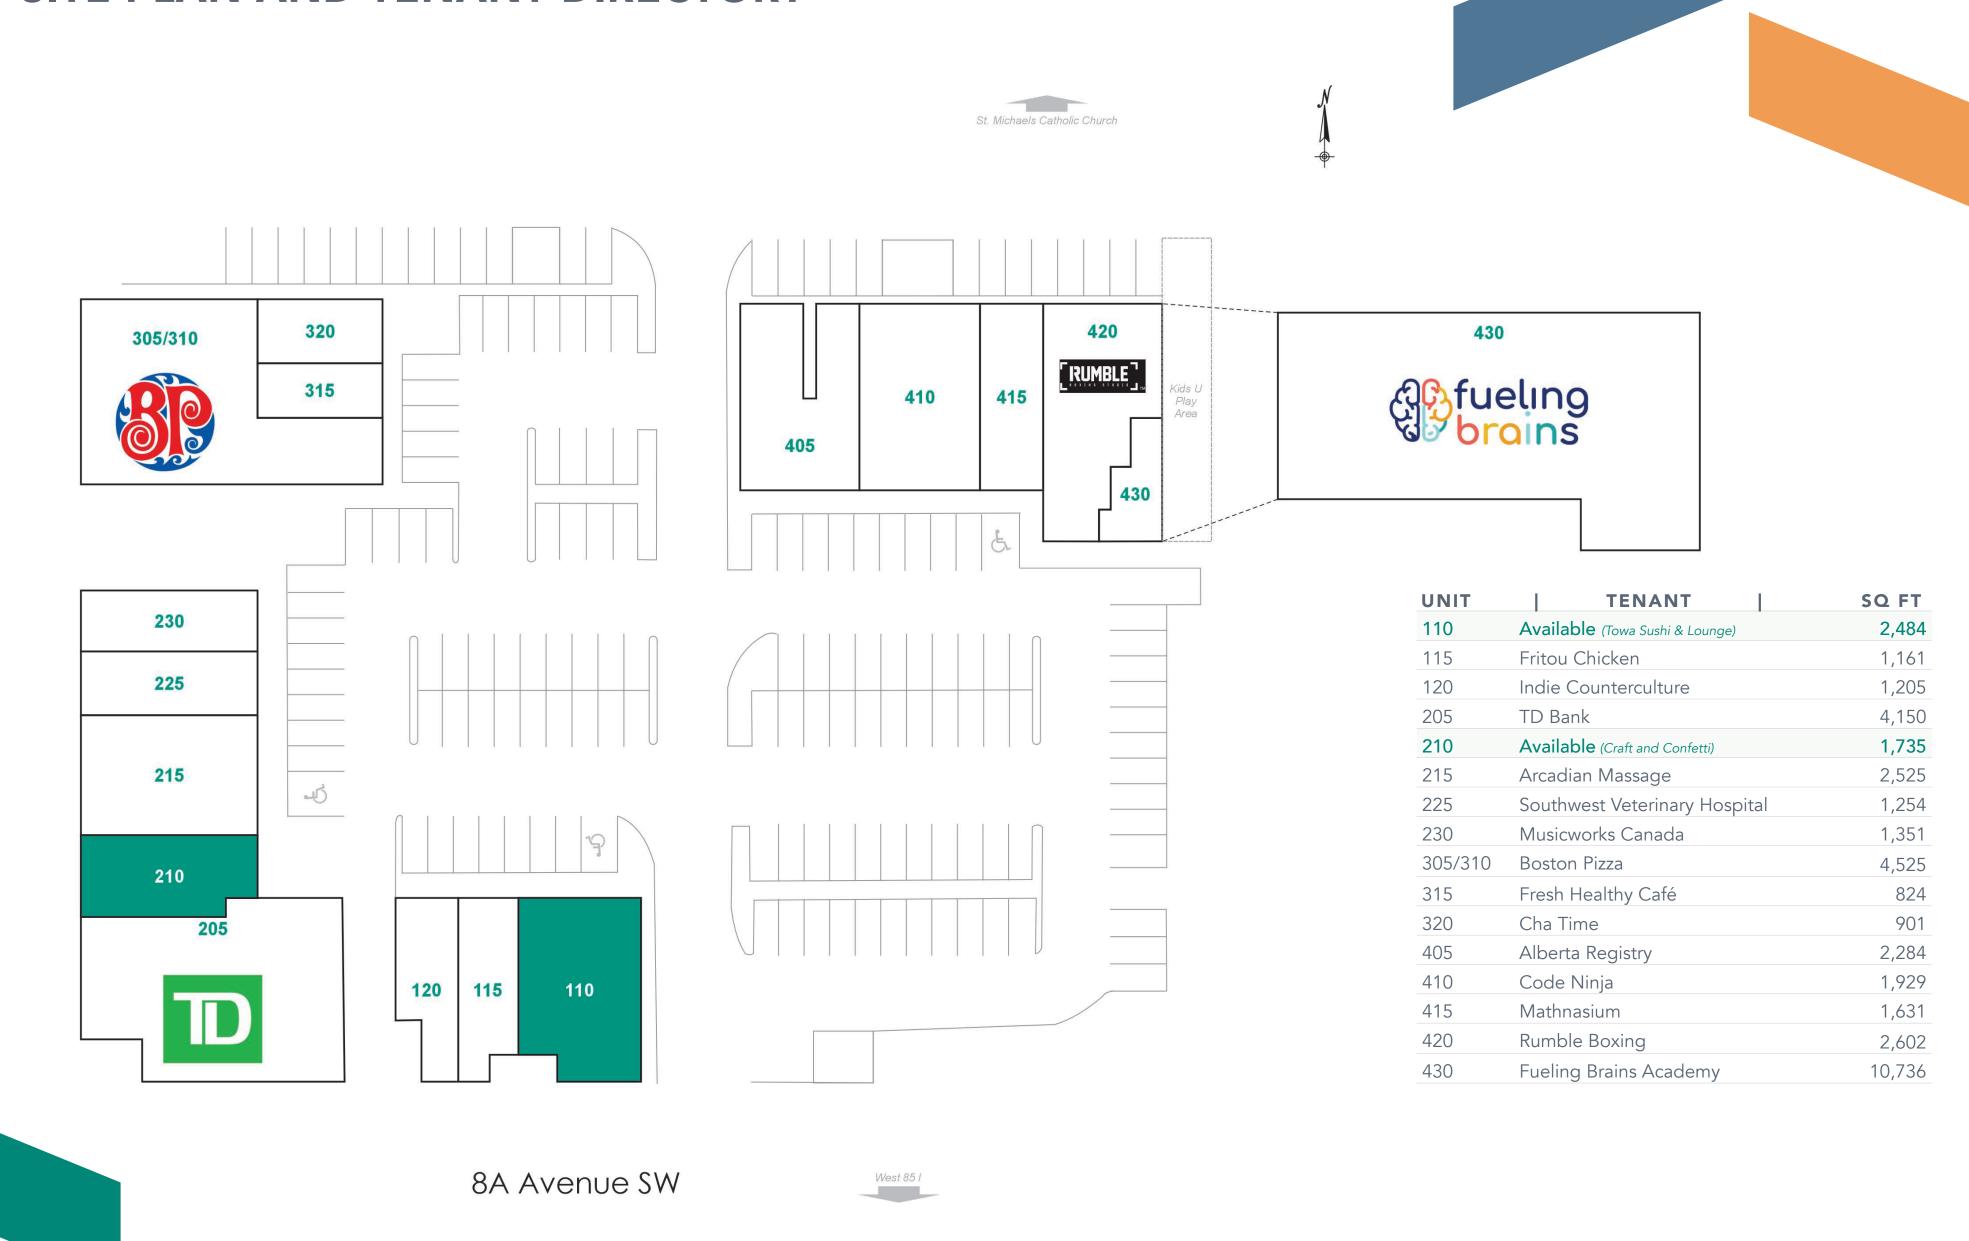

#### SITE PLAN AND TENANT DIRECTORY

# **PROPERTY HIGHLIGHTS**

| ADDRESS                          | 8650 85th Street SW, Calgary, AB     |
|----------------------------------|--------------------------------------|
| MAJOR INTERSECTION               | West 85th Street SW and 8A Avenue SW |
| GLA<br>(SQ. FT)                  | 41,297                               |
| NUMBER OF STORES<br>AND SERVICES | 16                                   |